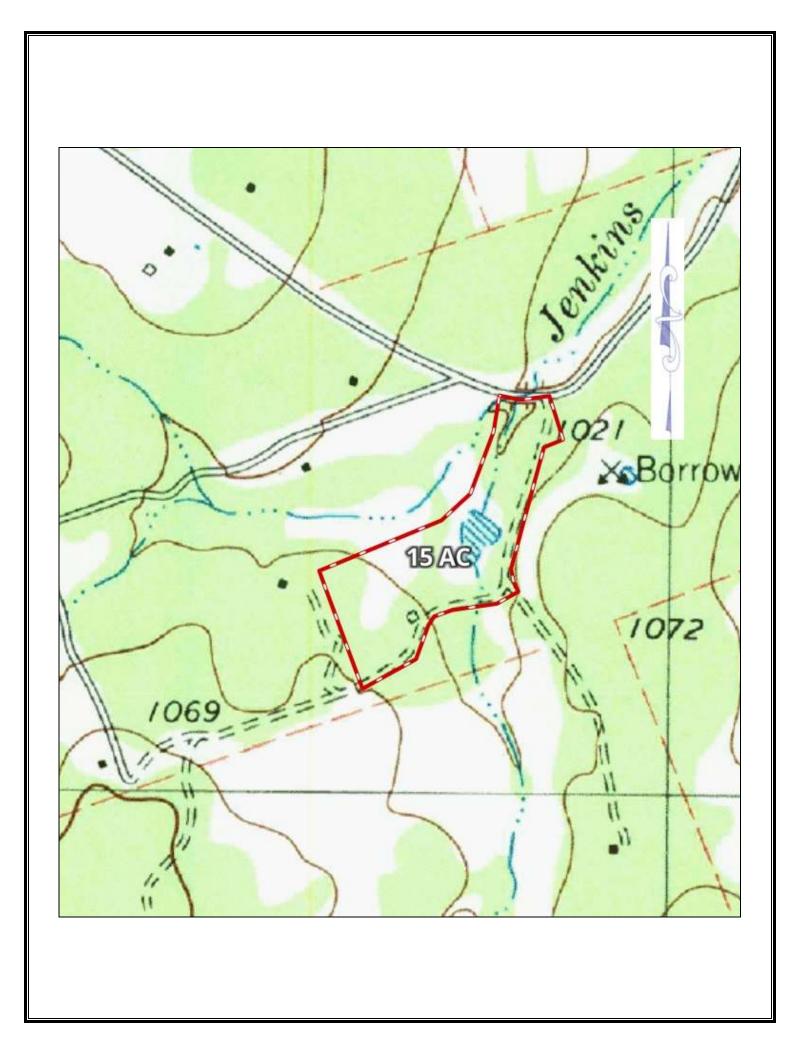

## 15 Acres Leander

15 acres in Leander. Unrestricted and no HOA. Heavily wooded with mature oak, elm, pecan and cedar trees. Located at the intersection of CR 281 and Glory Lane, approximately one mile from Bagdad Road.

## **Property Summary Sheet**

LOCATION: County Road 281 & Glory Lane, Leander

**SIZE:** 15 acres

**FENCING:** Partial

**SCHOOL DISTRICT**: Liberty Hill

**TAX RATE:** 1.61%

**RESTRICTIONS:** None

All sizes, areas, volumes, lengths and distances contained herein are only approximations and are not intended, nor should they be accepted as exact measurements. All information furnished is from sources deemed reliable, but no warranty or representation, expressed or implied, is made to the accuracy thereof, and is submitted to prior sale, withdrawal or other changes in the price or terms without notice.