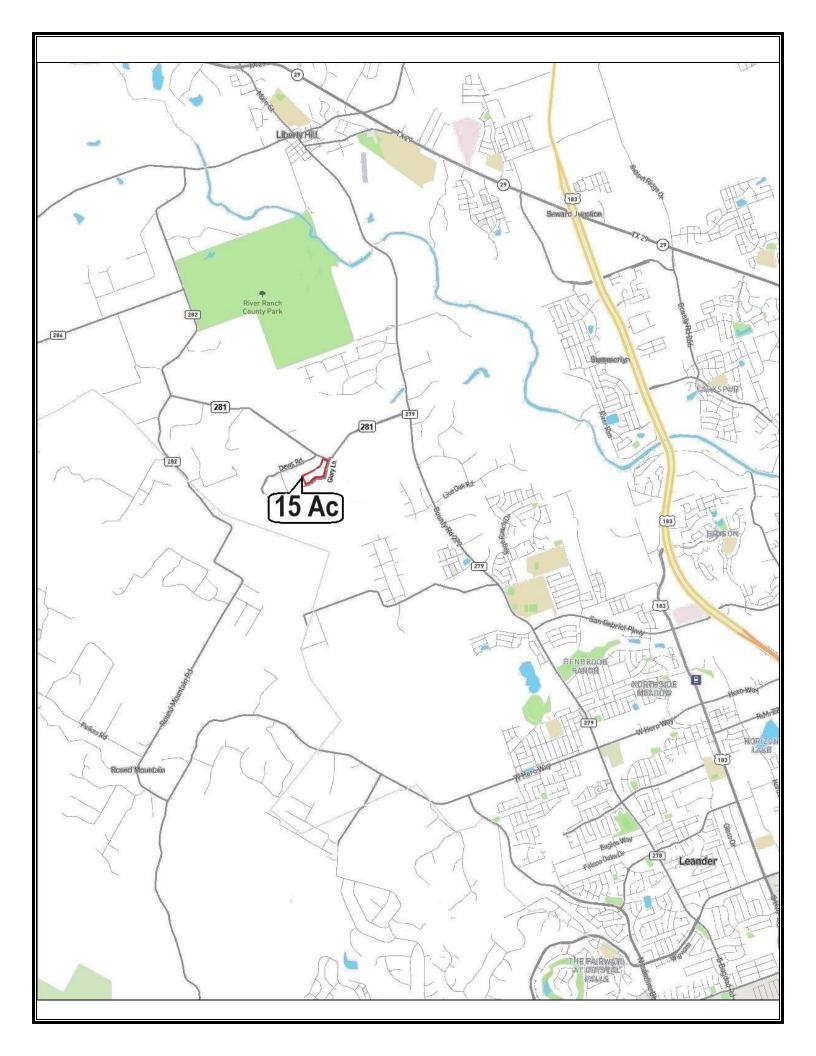

## 15 Acres Leander

15 acres in Leander. Unrestricted and no HOA. Heavily wooded with mature oak, elm, pecan and cedar trees. Located at the intersection of CR 281 and Glory Lane, approximately one mile from Bagdad Road.

## **Property Summary Sheet**

LOCATION: County Road 281 & Glory Lane, Leander

**SIZE:** 15 acres

**FENCING:** Partial

**SCHOOL DISTRICT**: Liberty Hill

**TAX RATE:** 1.61%

**RESTRICTIONS:** None

All sizes, areas, volumes, lengths and distances contained herein are only approximations and are not intended, nor should they be accepted as exact measurements. All information furnished is from sources deemed reliable, but no warranty or representation, expressed or implied, is made to the accuracy thereof, and is submitted to prior sale, withdrawal or other changes in the price or terms without notice.