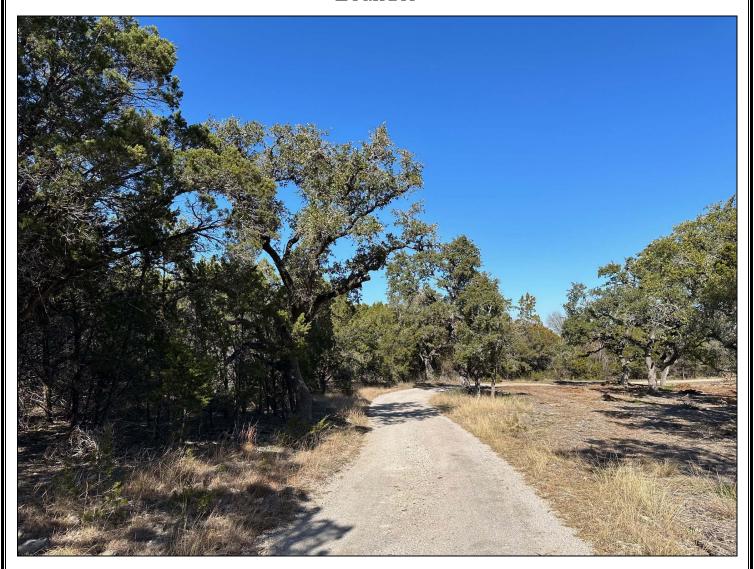

## 15 Acres Leander

15 acres in Leander. Unrestricted and no HOA. Heavily wooded with mature oak, elm, pecan and cedar trees. Located at the intersection of CR 281 and Glory Lane, approximately one mile from Bagdad Road.