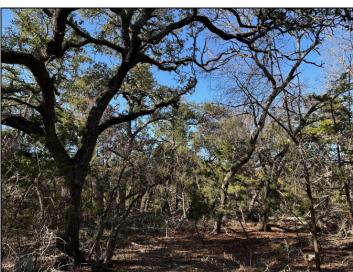

## 15 Acres Leander

15 acres in Leander. Unrestricted and no HOA. Heavily wooded with mature oak, elm, pecan and cedar trees. Located at the intersection of CR 281 and Glory Lane, approximately one mile from Bagdad Road.

## **Property Summary Sheet**

LOCATION: County Road 281 & Glory Lane, Leander

**SIZE:** 15 acres

**FENCING:** Partial

**SCHOOL DISTRICT**: Liberty Hill

**TAX RATE:** 1.61%

**RESTRICTIONS:** None

All sizes, areas, volumes, lengths and distances contained herein are only approximations and are not intended, nor should they be accepted as exact measurements. All information furnished is from sources deemed reliable, but no warranty or representation, expressed or implied, is made to the accuracy thereof, and is submitted to prior sale, withdrawal or other changes in the price or terms without notice.