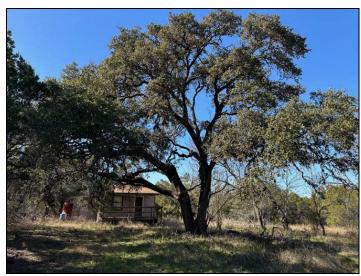

## 15 Acres Leander

15 acres in Leander. Unrestricted and no HOA. Heavily wooded with mature oak, elm, pecan and cedar trees. Located at the intersection of CR 281 and Glory Lane, approximately one mile from Bagdad Road.

## **Property Summary Sheet**

LOCATION: County Road 281 & Glory Lane, Leander

**SIZE:** 15 acres

**FENCING:** Partial

**SCHOOL DISTRICT**: Liberty Hill

**TAX RATE:** 1.61%

**RESTRICTIONS:** None

All sizes, areas, volumes, lengths and distances contained herein are only approximations and are not intended, nor should they be accepted as exact measurements. All information furnished is from sources deemed reliable, but no warranty or representation, expressed or implied, is made to the accuracy thereof, and is submitted to prior sale, withdrawal or other changes in the price or terms without notice.