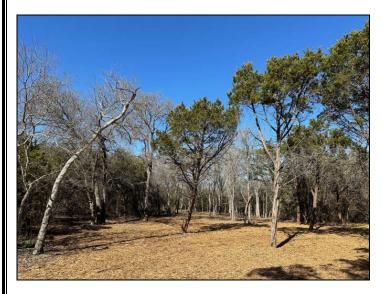

## 15 Acres Leander

15 acres in Leander. Unrestricted and no HOA. Heavily wooded with mature oak, elm, pecan and cedar trees. Located at the intersection of CR 281 and Glory Lane, approximately one mile from Bagdad Road.