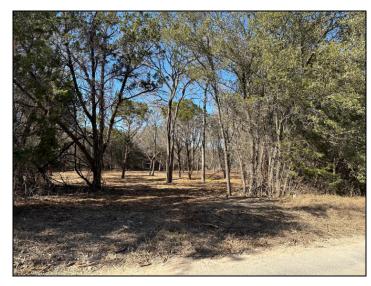

## 15 Acres Leander

15 acres in Leander. Unrestricted and no HOA. Heavily wooded with mature oak, elm, pecan and cedar trees. Located at the intersection of CR 281 and Glory Lane, approximately one mile from Bagdad Road.

## **Property Summary Sheet**

LOCATION: County Road 281 & Glory Lane, Leander

**SIZE:** 15 acres

**FENCING:** Partial

**SCHOOL DISTRICT**: Liberty Hill

**TAX RATE:** 1.61%

**RESTRICTIONS:** None

All sizes, areas, volumes, lengths and distances contained herein are only approximations and are not intended, nor should they be accepted as exact measurements. All information furnished is from sources deemed reliable, but no warranty or representation, expressed or implied, is made to the accuracy thereof, and is submitted to prior sale, withdrawal or other changes in the price or terms without notice.