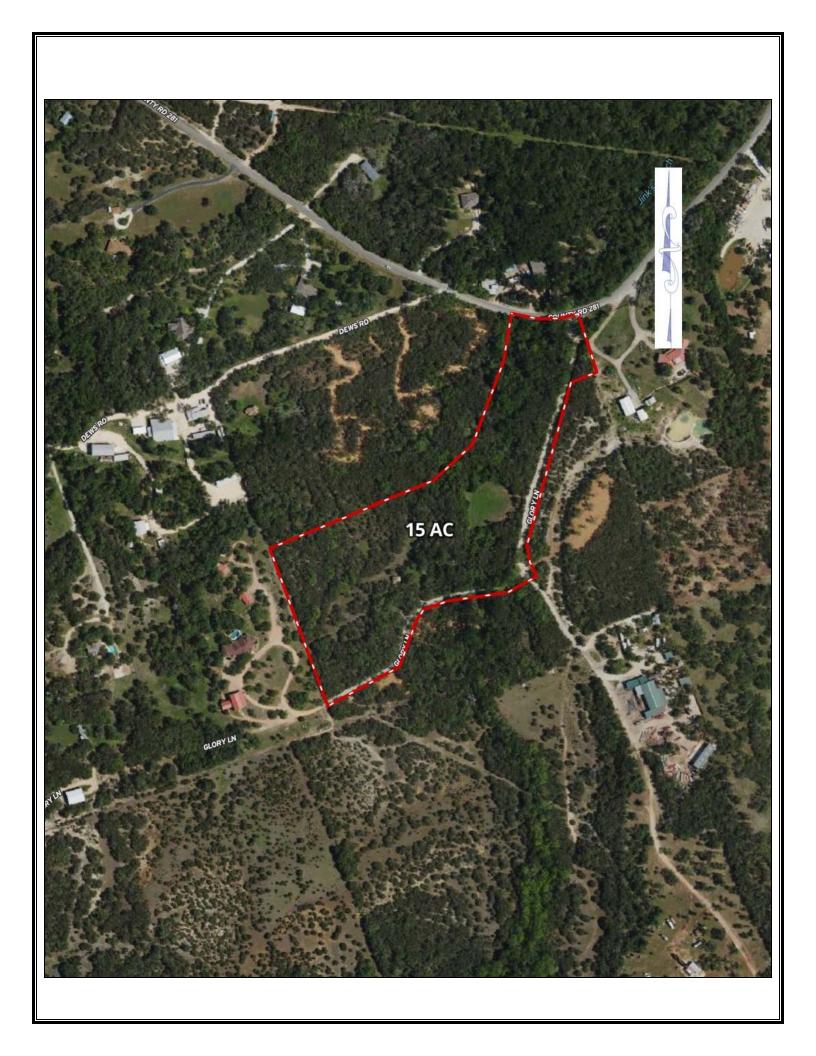

## 15 Acres Leander

15 acres in Leander. Unrestricted and no HOA. Heavily wooded with mature oak, elm, pecan and cedar trees. Located at the intersection of CR 281 and Glory Lane, approximately one mile from Bagdad Road.

## **Property Summary Sheet**

LOCATION: County Road 281 & Glory Lane, Leander

**SIZE:** 15 acres

**FENCING:** Partial

**SCHOOL DISTRICT**: Liberty Hill

**TAX RATE:** 1.61%

**RESTRICTIONS:** None

All sizes, areas, volumes, lengths and distances contained herein are only approximations and are not intended, nor should they be accepted as exact measurements. All information furnished is from sources deemed reliable, but no warranty or representation, expressed or implied, is made to the accuracy thereof, and is submitted to prior sale, withdrawal or other changes in the price or terms without notice.