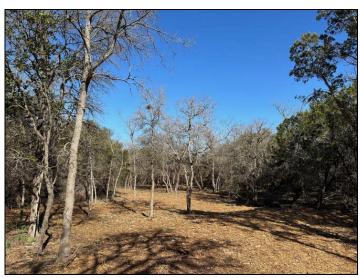

## 15 Acres Leander

15 acres in Leander. Unrestricted and no HOA. Heavily wooded with mature oak, elm, pecan and cedar trees. Located at the intersection of CR 281 and Glory Lane, approximately one mile from Bagdad Road.