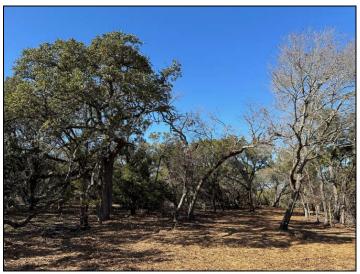

## 15 Acres Leander

15 acres in Leander. Unrestricted and no HOA. Heavily wooded with mature oak, elm, pecan and cedar trees. Located at the intersection of CR 281 and Glory Lane, approximately one mile from Bagdad Road.